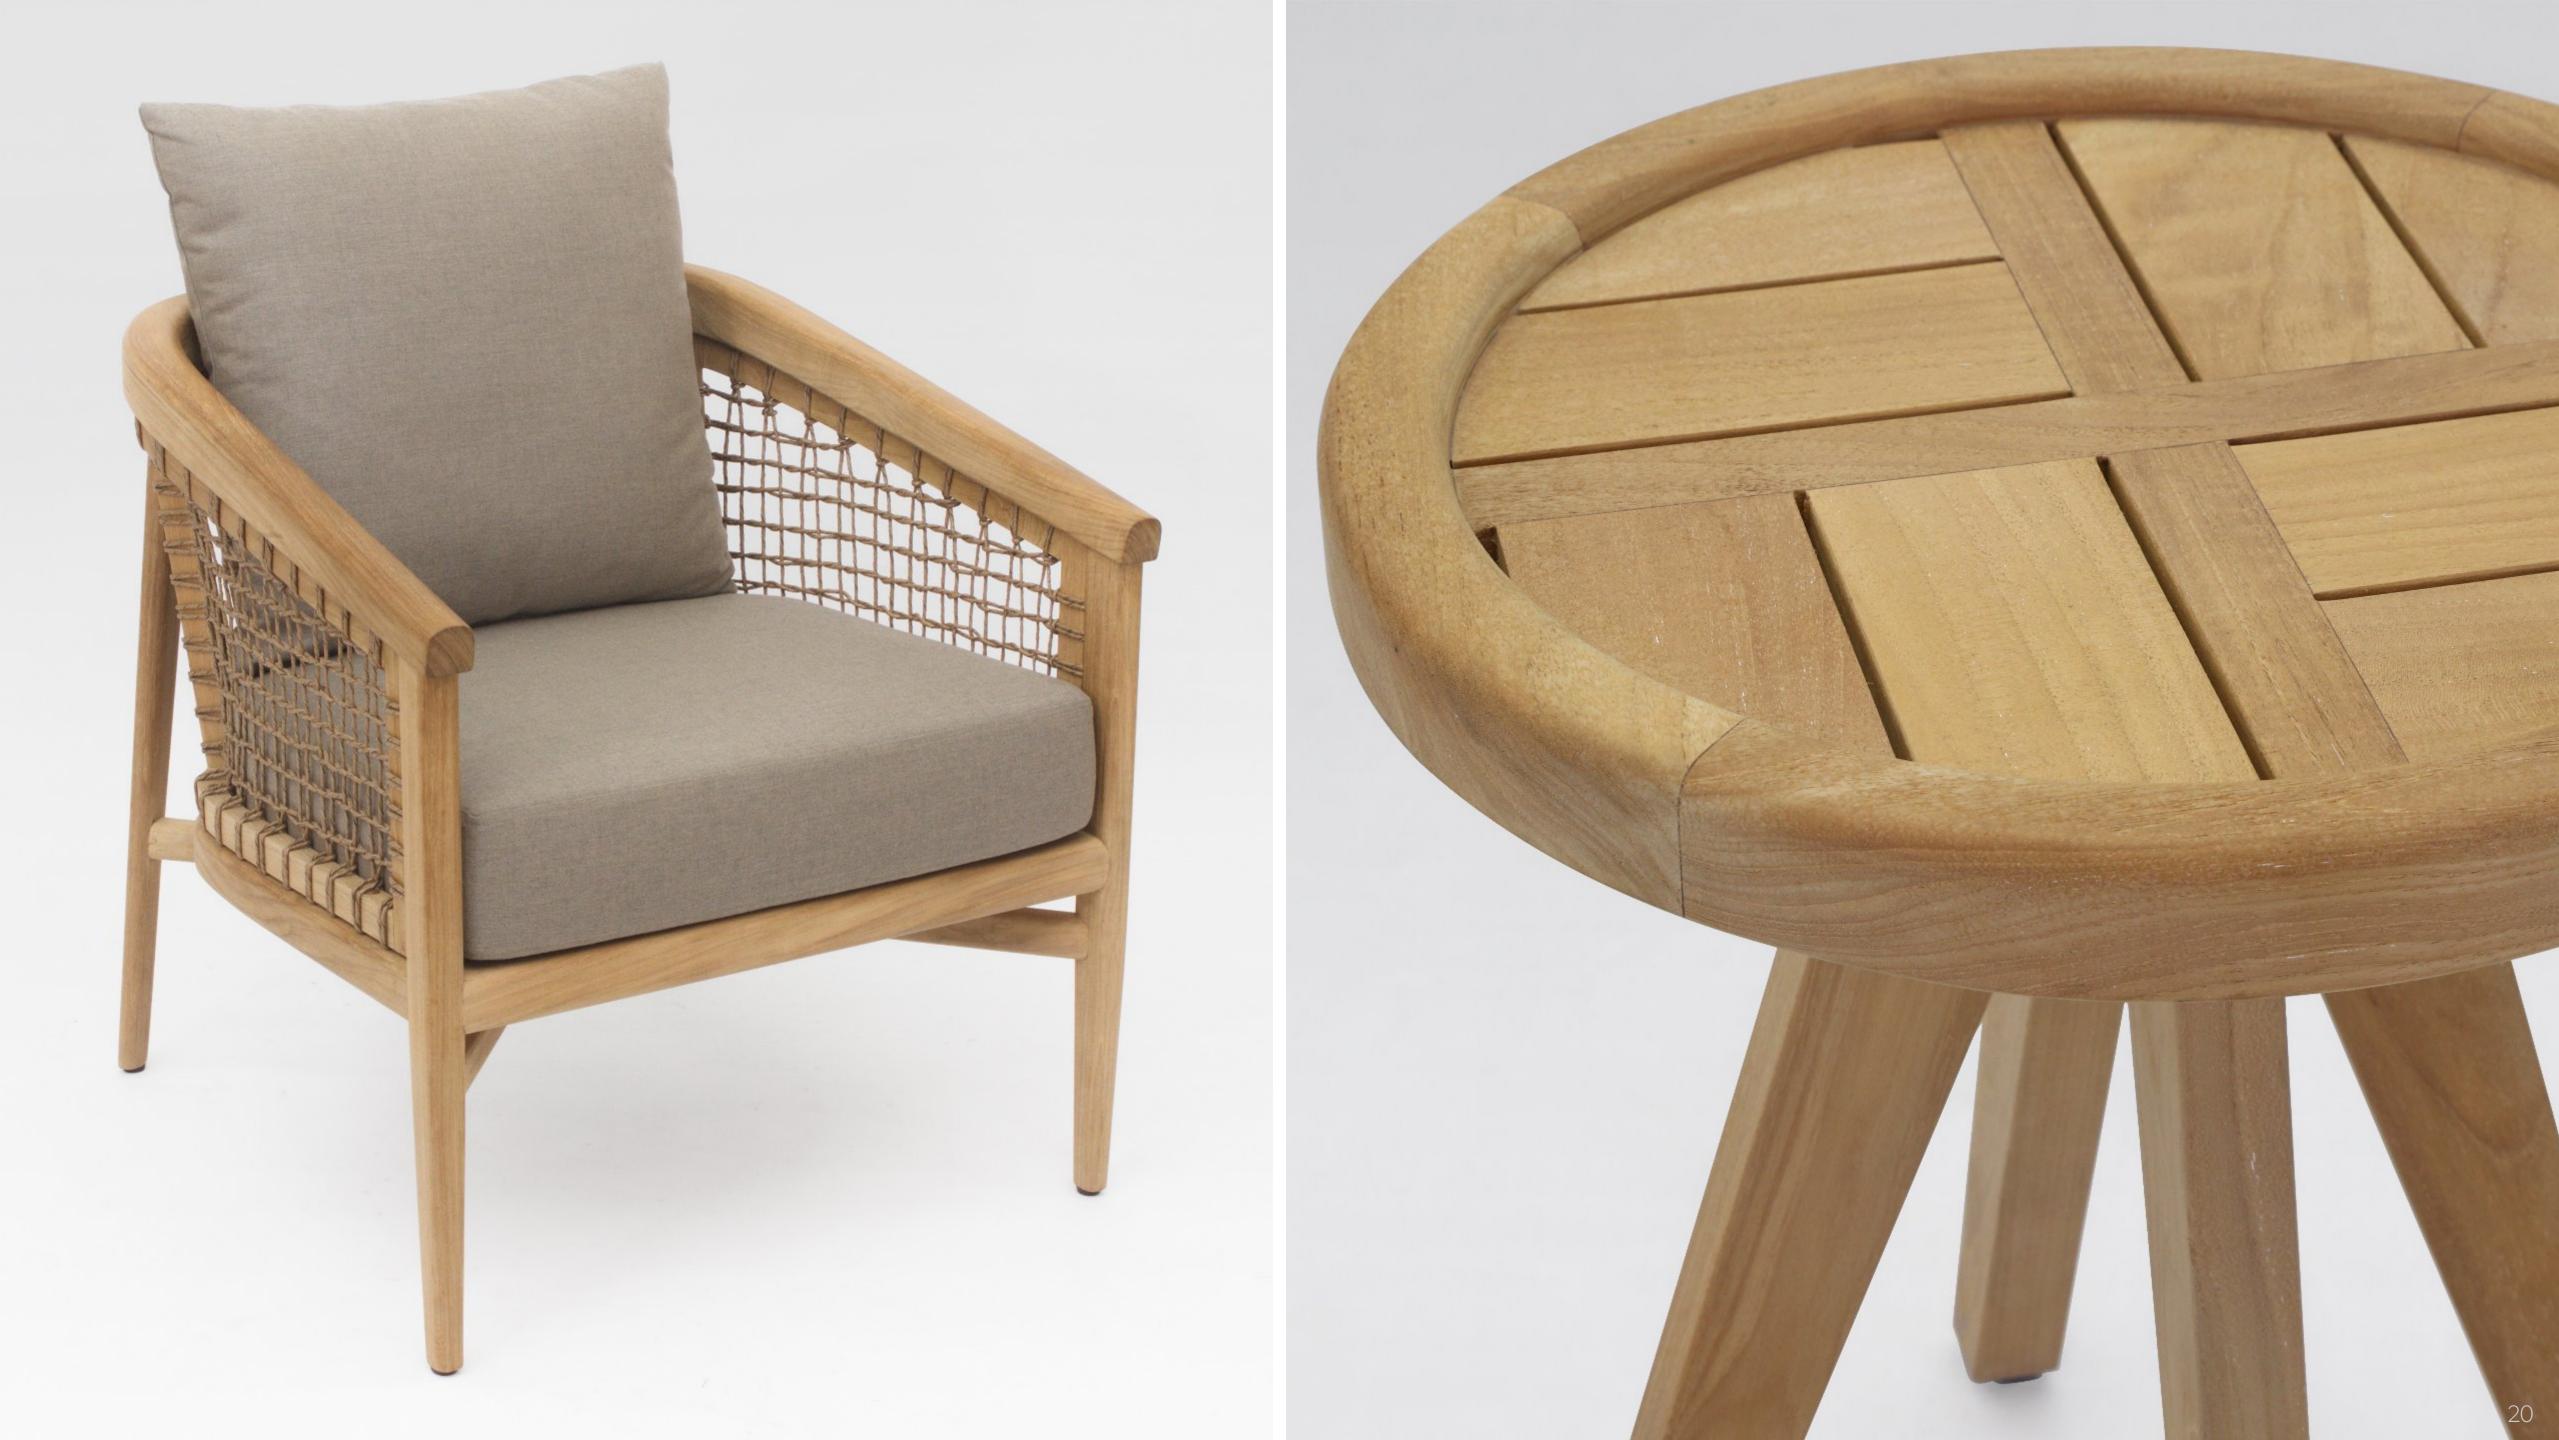

#### INDONESIAN TEAK

### THE BENEFITS OF TEAK

Teak is ideal for indoor resort furniture and is an absolute requirement for outdoor resort furniture. No other wood species compares to its performance and longevity in harsh resort climates.

# GRADE A, KILN DRIED, LEGALLY HARVESTED PLANTATION TEAK

## HIGHER SILICA CONTENT PROTECTS AGAINST INFESTATION

# HIGHER OIL CONTENT FOR ENHANCED WEATHER RESISTANCE