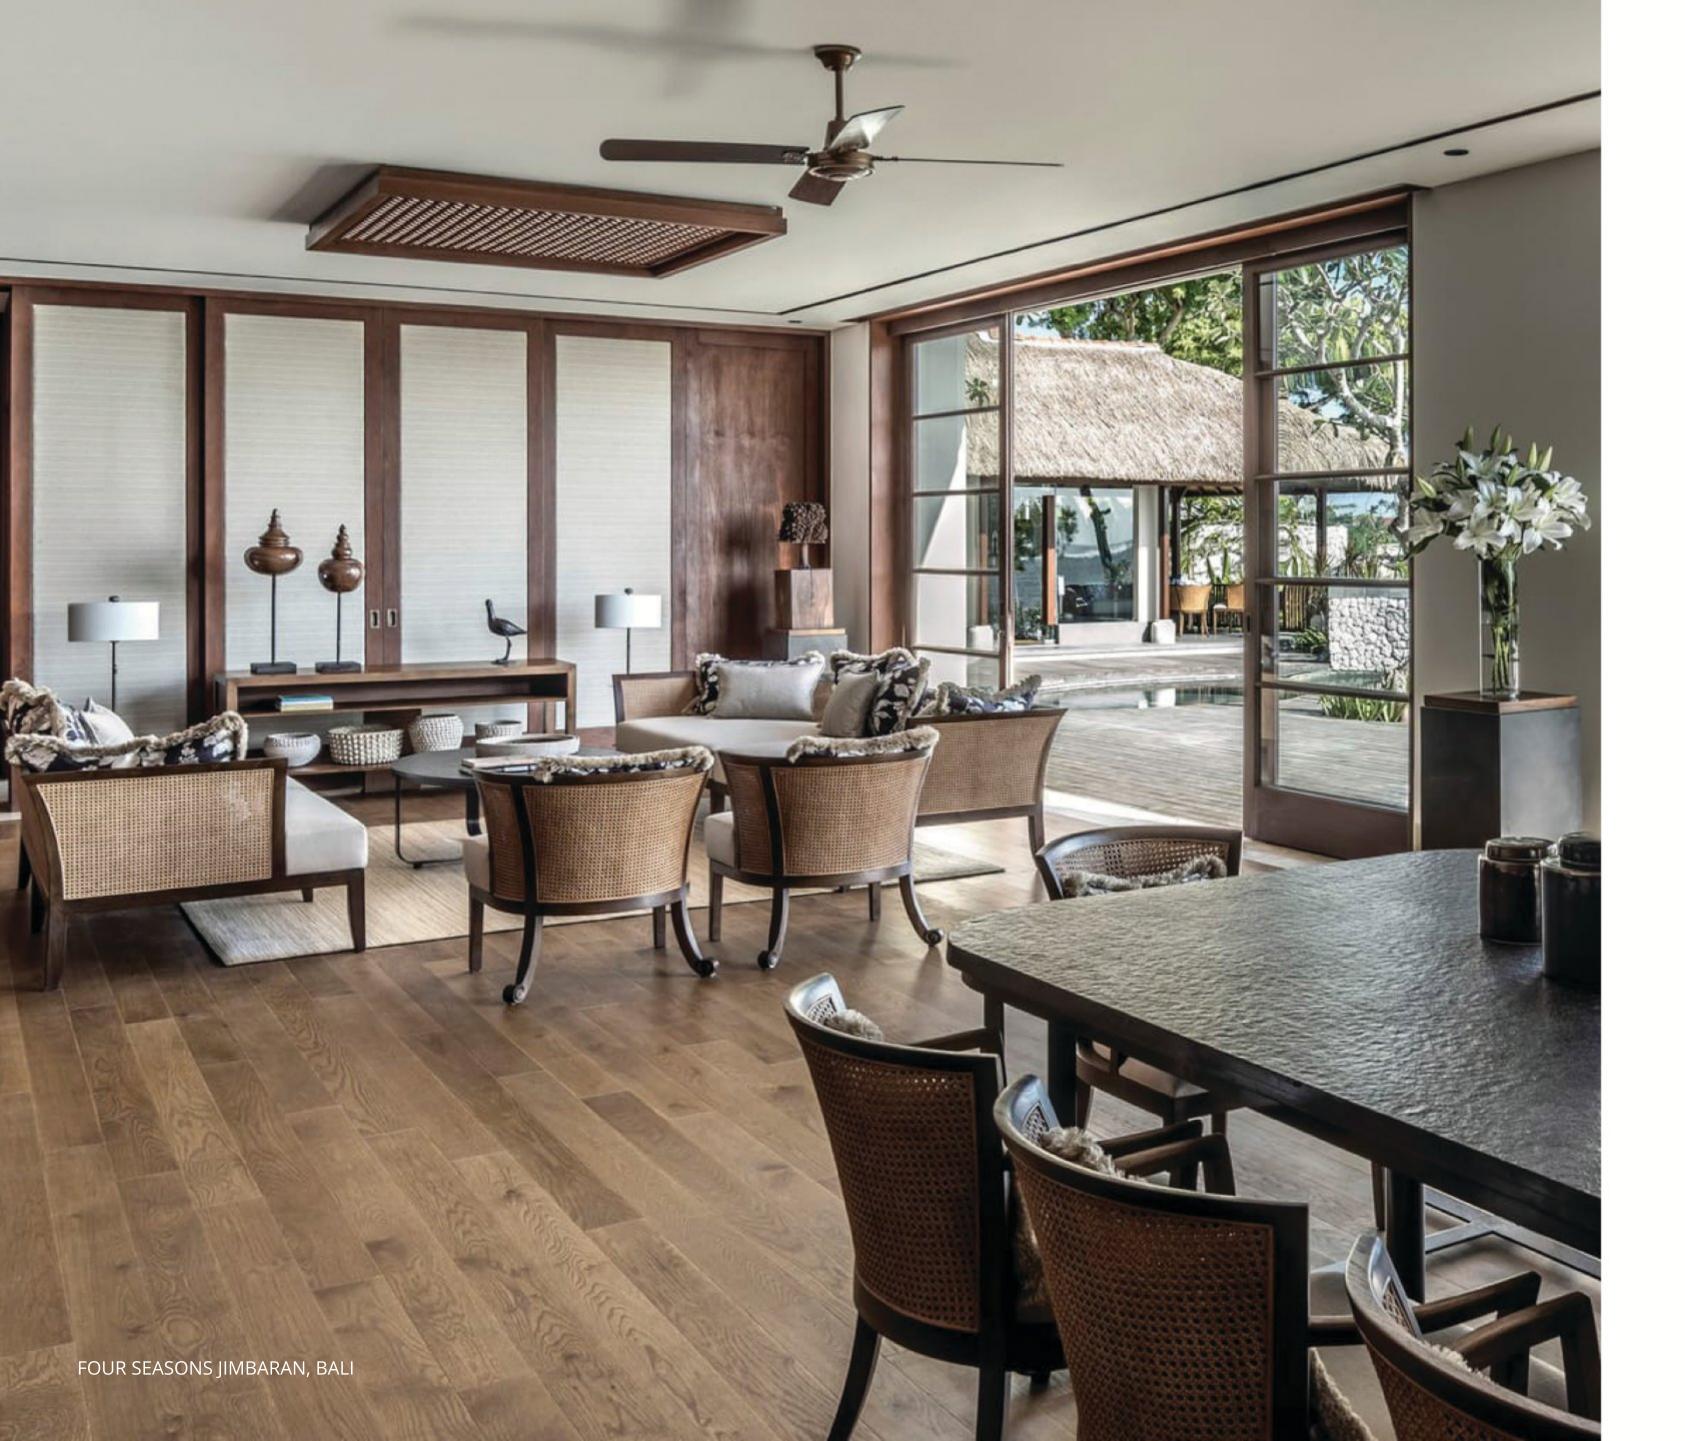

### THE BENEFITS OF TEAK

Teak is ideal for indoor resort furniture and is an absolute requirement for outdoor resort furniture. No other wood species compares to its performance and longevity in harsh resort climates.