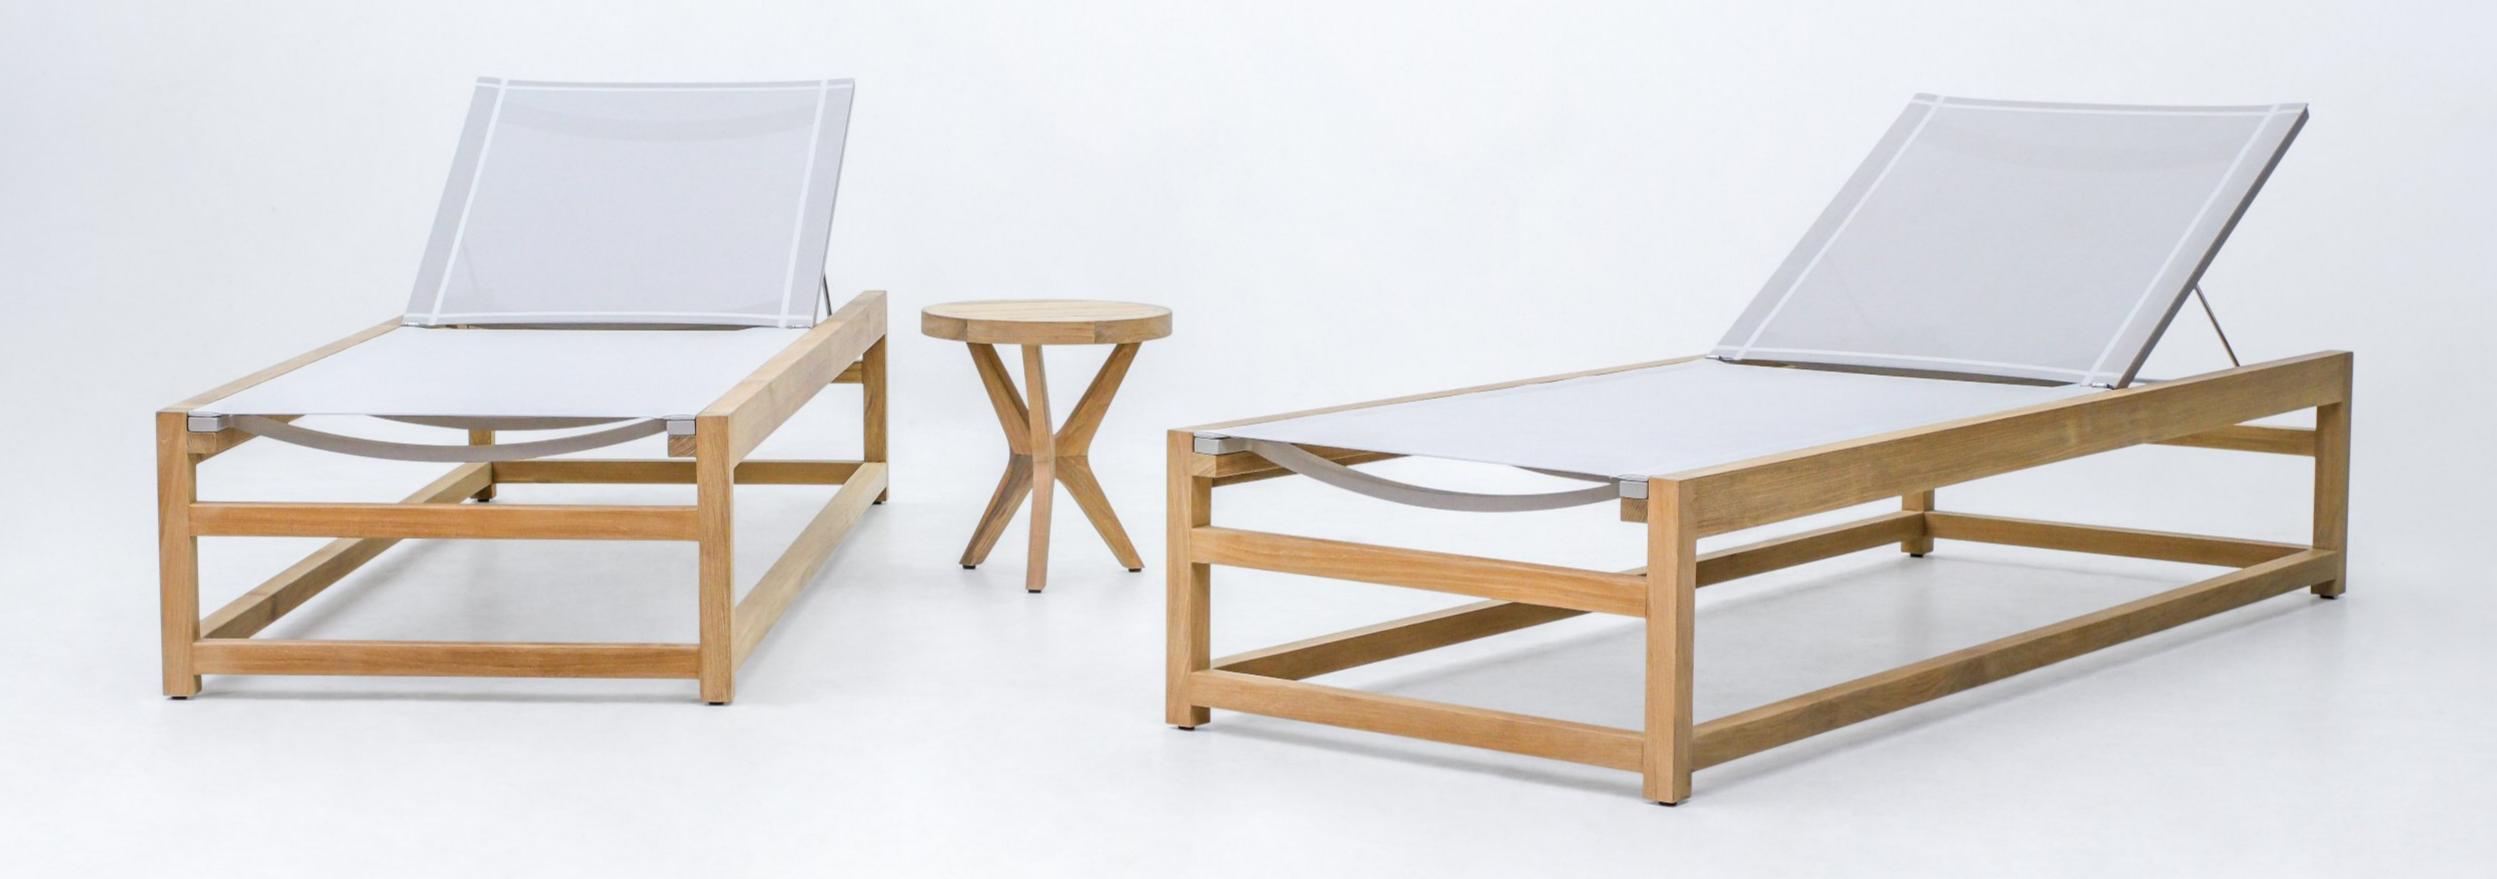

#### INDONESIAN TEAK

### THE BENEFITS OF TEAK

Teak is ideal for indoor resort furniture and is an absolute requirement for outdoor resort furniture. No other wood species compares to its performance and longevity in harsh resort climates.