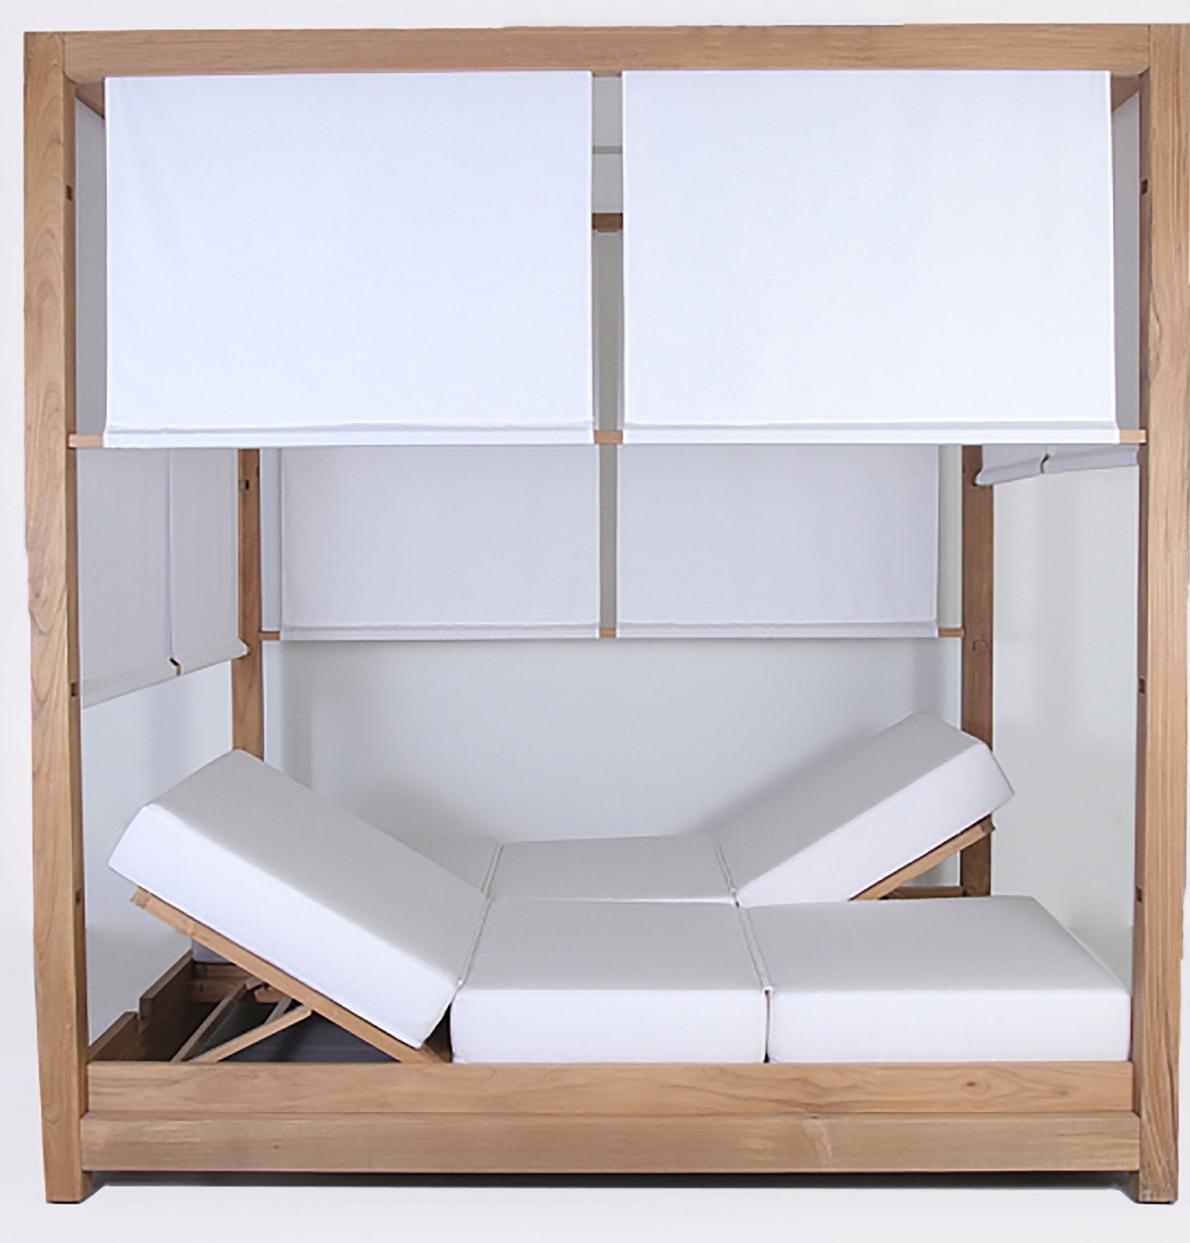

### THE BENEFITS OF TEAK

Teak is ideal for indoor resort furniture and is an absolute requirement for outdoor resort furniture. No other wood species compares to its performance and longevity in harsh resort climates.

# GRADE A, KILN DRIED, LEGALLY HARVESTED PLANTATION TEAK